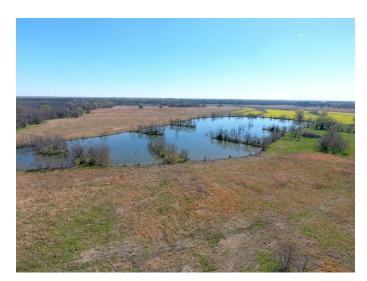

## Montgomery County – 20 acres +/-

Location: Woodley Road, Ramer, AL

Woodley Road Farms Lot #1 is a breathtaking waterfront lot with plenty of room for the whole family! This 20 acre estate lot looks over a gorgeous 14 acre lake and beautiful rolling hills of pasture land. This property would be an ideal spot for your family dream home in the country and would also make an excellent place for raising horses or cattle. Woodley Road Farms has all of the appeal of country living and sits just 12 miles from Eastchase and only 15 miles from downtown Montgomery! Additional adjoining property may be available upon request. Call Carlson Land Services today to learn more about this amazing opportunity to own your own piece of paradise! Covenants and Restrictions can be provided upon request.