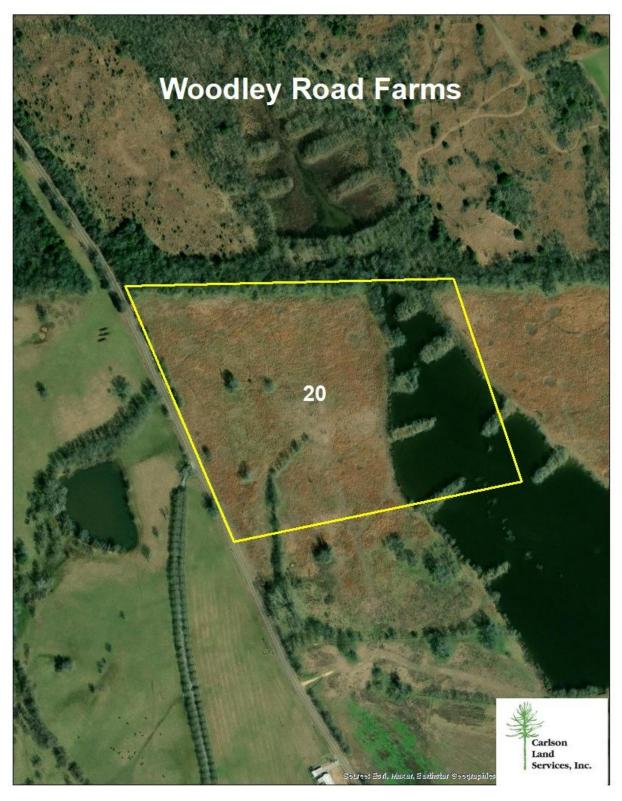

## Montgomery County – 20 acres +/-

Location: Woodley Road, Ramer, AL

Woodley Road Farms Lot #1 is a breathtaking waterfront lot with plenty of room for the whole family! This 20 acre estate lot looks over a gorgeous 14 acre lake and beautiful rolling hills of pasture land. This property would be an ideal spot for your family dream home in the country and would also make an excellent place for raising horses or cattle. Woodley Road Farms has all of the appeal of country living and sits just 12 miles from Eastchase and only 15 miles from downtown Montgomery! Additional adjoining property may be available upon request. Call Carlson Land Services today to learn more about this amazing opportunity to own your own piece of paradise! Covenants and Restrictions can be provided upon request.

## **Driving Directions:**

See maps. Shown by appointment only. Gates are locked-please call agent.

Friday, April 11, 2025 Page **2** of **4** 

Friday, April 11, 2025 Page **3** of **4** 

Friday, April 11, 2025 Page **4** of **4**