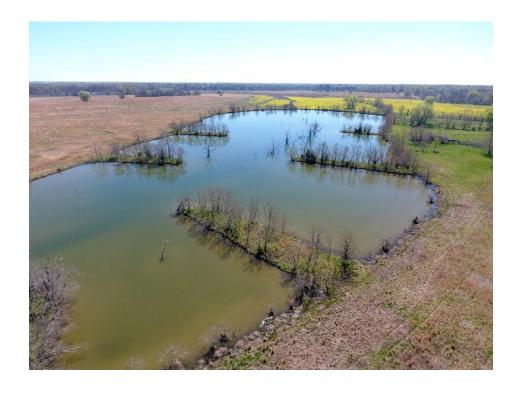

## Montgomery County – 20 acres +/-

Location: Woodley Road, Ramer, AL

Woodley Road Farms Lot #1 is a breathtaking waterfront lot with plenty of room for the whole family! This 20 acre estate lot looks over a gorgeous 14 acre lake and beautiful rolling hills of pasture land. This property would be an ideal spot for your family dream home in the country and would also make an excellent place for raising horses or cattle. Woodley Road Farms has all of the appeal of country living and sits just 12 miles from Eastchase and only 15 miles from downtown Montgomery! Additional adjoining property may be available upon request. Call Carlson Land Services today to learn more about this amazing opportunity to own your own piece of paradise! Covenants and Restrictions can be provided upon request.